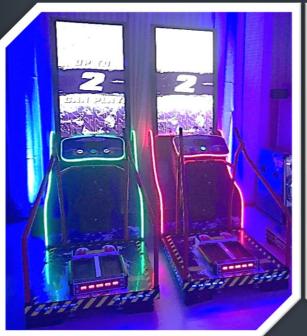

IMAGES SHOW BOTH 'SINGLE' AND 'TWIN' VERSIONS

<mark>( 2.1m</mark> (Per Ski Machine)