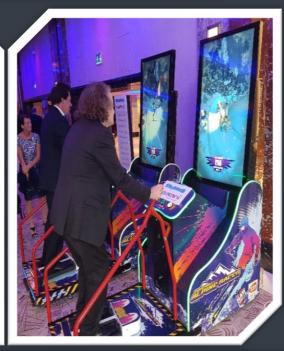

## SKI SIMULATOR

(SINGLE, TWIN & TRIPLE VERSIONS AVAILABLE)

This remake of the arcade classic comes with brand new characters and completely redesigned courses.

The Alpine Racer has a vertically mounted 55" HD monitor. There are many multi-coloured LED lights infused into the cabinet mouldings make for a beautiful and eye-catching game.

The Alpine Racer's "Multi-Pivot" skiing movement platform simulates the movements of a downhill skier. Players feel the wind through their hair from the built-in air blowers and must shoot through the gates to gain additional boosts to their speed, while performing insane ski tricks in the air. Feeling competitive? Why not hire two or three Alpine Ski Racers? Our machines can be linked for head to head, multiplayer racing for added fun!!

IMAGES SHOW BOTH 'SINGLE' AND 'TWIN' VERSIONS

<mark>( 2.1m</mark> (Per Ski Machine)