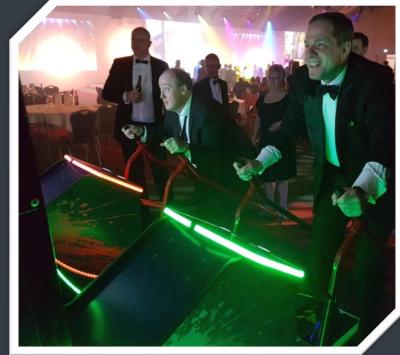

The Alpine Racer's "Multi-Pivot" skiing movement platform simulates the movements of a downhill skier. Players feel the wind through their hair from the built-in air blowers and must shoot through the gates to gain additional boosts to their speed, while performing insane ski tricks in the air. Feeling competitive? Why not hire two or three Alpine Ski Racers? Our machines can be linked for head to head, multiplayer racing for added fun!!