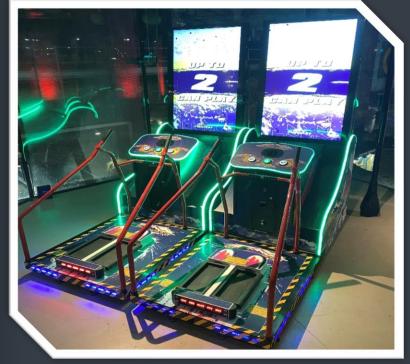

## SKI SIMULATOR

(SINGLE, TWIN & TRIPLE VERSIONS AVAILABLE)

This remake of the arcade classic comes with brand new characters and completely redesigned courses.

The Alpine Racer has a vertically mounted 55" HD monitor. There are many multi-coloured LED lights infused into the cabinet mouldings make for a beautiful and eye-catching game.

The Alpine Racer's "Multi-Pivot" skiing movement platform simulates the movements of a downhill skier. Players feel the wind through their hair from the built-in air blowers and must shoot through the gates to gain additional boosts to their speed, while performing insane ski tricks in the air. Feeling competitive? Why not hire two or three Alpine Ski Racers? Our machines can be linked for head to head, multiplayer racing for added fun!!

IMAGES SHOW BOTH 'SINGLE' AND 'TWIN' VERSIONS

<mark>( 2.1m</mark> (Per Ski Machine)